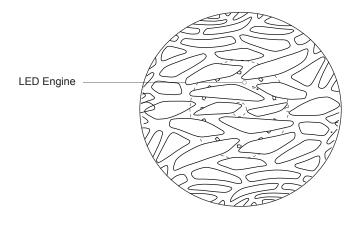

## Sophisticated LED technology meets pendant with modern simplicity

- Laser cut organic shaped openings that illuminate unique light effect and shadows
- Available in two sizes and two finishes
- Dimmable with ELV dimmer (Not included)
- 120V