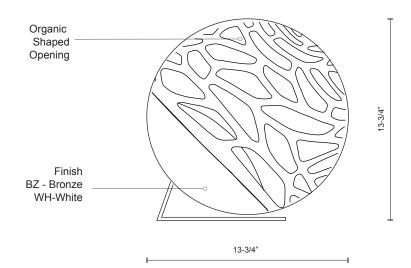

## Sophisticated LED technology meets pendant with modern simplicity

- Laser cut organic shaped openings that illuminate unique light effect and shadows
- Available in two sizes and two finishes
- Dimmable with ELV dimmer (Not included)
- 120V

## \*Subject to testing confirmation

FL2514- BZ

FL2514- WH

19054 28th Avenue Surrey, BC, Canada V3Z 6M3

T: 604 538 7162 F: 604 538 7196 W: Kuzcolighting.com