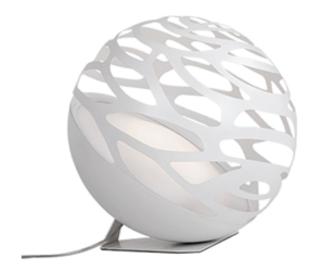

# FL2514

#### SPECIFICATION SHEET

# **PROJECT** TYPE DATE

## Sophisticated LED technology meets pendant with modern simplicity

- Laser cut organic shaped openings that illuminate unique light effect and shadows
- Available in two sizes and two finishes
- Dimmable with ELV dimmer (Not included)
- 120V

**Color Temp** 3000K CRI (Ra) >80 Dimming 100% - 10% **Rated Life** 50,000 hours

| Voltage | Watt | LED<br>Lumens | Delivered<br>Lumens | Finish(es) |
|---------|------|---------------|---------------------|------------|
| 120V    | 14W  | 600           | 270*                | BZ / WH    |





FL2514- WH





## \*Subject to testing confirmation



FL2514- BZ

FL2514- WH



19054 28th Avenue Surrey, BC, Canada V3Z 6M3

T: 604 538 7162 F: 604 538 7196 W: Kuzcolighting.com